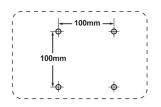

# Wall Mounting (Optional) For use only with UL Listed Wall Mount Bracket

To obtain a wall-mounting kit or height adjustment base, contact ViewSonic<sup>®</sup> or your local dealer. Refer to the instructions that come with the base mounting kit. To convert your LCD display from a desk-mounted to a wall-mounted display, do the following:

- Step 1. Verify that the power button is turned Off, then disconnect the power cord.
- Step 2. Lay the LCD display face down on a towel or blanket.
- Step 3. Remove the four screws attaching the base.
- **Step 4.** Attach the mounting bracket from the VESA compatible wall mounting kit (100 mm x 100 mm distance), using screws of correct length.

**Step 5.** Attach the LCD display to the wall, following the instructions in the wall-mounting kit.